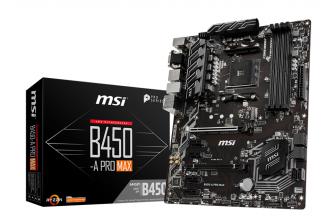

# **SPECIFICATION**

| Model Name         | B450-A PRO MAX                                                                                                                                                                                            |
|--------------------|-----------------------------------------------------------------------------------------------------------------------------------------------------------------------------------------------------------|
| CPU Support        | Supports 1st, 2nd and 3rd Gen AMD Ryzen™ / Ryzen™<br>with Radeon™ Vega Graphics and 2nd Gen AMD Ryzen™<br>with Radeon™ Graphics / Athlon™ with Radeon™ Vega<br>Graphics Desktop Processors for Socket AM4 |
| CPU Socket         | Socket AM4                                                                                                                                                                                                |
| Chipset            | AMD <sup>®</sup> B450 Chipset                                                                                                                                                                             |
| Graphics Interface | 1 x PCI-E 3.0 x16 slot + 1 x PCI-E 2.0 x16 slot<br>Support 2-way CrossFire                                                                                                                                |
| Display Interface  | VGA, HDMI, DVI-D – Requires Processor Graphics                                                                                                                                                            |
| Memory Support     | 4 DIMMs, Dual Channel DDR4-4133+ (OC)                                                                                                                                                                     |
| Expansion Slots    | 4 x PCI-E x1 slots                                                                                                                                                                                        |
| Storage            | 1 x M.2 slot, 6 x SATA 6Gb/s                                                                                                                                                                              |
| USB ports          | 2 x USB 3.2(Gen2) + 4 x USB 3.2(Gen1) + 6 x USB 2.0                                                                                                                                                       |
| LAN                | Realtek <sup>®</sup> 8111H Gigabit LAN                                                                                                                                                                    |
| Audio              | 8-Channel(7.1) HD Audio with Audio Boost                                                                                                                                                                  |