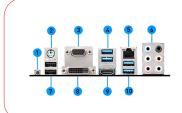

# **CONNECTIONS**

- 1. Flash BIOS Button
- 2. PS/2 Combo Port
- 3. VGA Port
- 4. USB 3.2 Gen1
- 5. LAN Port

- 6. HD Audio Connectors
- 7. USB 2.0 ports
- 8. DVI-D Port
- 9. HDMI Port
- 10. USB 3.2 Gen2

**FEATURE** 