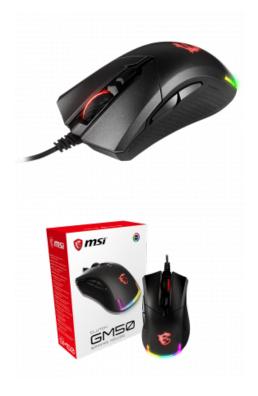

## **SPECIFICATIONS**

Model Name Sensor Sensor Type

**DPI** switch

Color
Buttons
Response time
Main Key switches
LED Light
Lighting effects
Cable
Interface
Operating System

**Dimensions (mm)** 

Weight(g)

CLUTCH GM50 GAMING MOUSE PMW-3330 gaming sensor

Optical

Default: 400 / 800 / 1600 / 3200 / 6400, max: 7200

(step: 100) Black 6

8ms/4ms/2ms/1ms (Default) Omron GAMING (20 Million+ Clicks)

Scroll Wheel / Dragon LED /U-Shaped Tail Light

RGI

Soft & Tangle Free TPE Cable (2.0 m) USB 2.0 Gold-Plated Connector

Windows 10 / 8.1 / 8 / 7 120\*67\*42 mm 87g (without cable)

## **FEATURES**

- PMW-3330 optical gaming sensor
- Light weight and ambidextrous ergonomics design
- Choose from millions of colors with Gaming Center
- Fine-tune detailed settings with Gaming Center
- Special OMRON switches rated for 20 million clicks