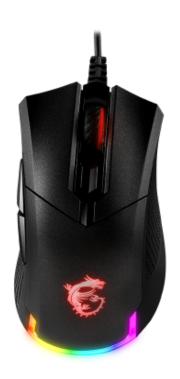

## **SPECIFICATIONS**

Model Name Sensor Sensor Type

**DPI** switch

Color
Buttons
Response time
Main Key switches
LED Light
Lighting effects
Cable
Interface
Operating System

**Dimensions (mm)** 

Weight(g)

CLUTCH GM50 GAMING MOUSE PMW-3330 gaming sensor

Optical

Default: 400 / 800 / 1600 / 3200 / 6400, max: 7200

(step: 100) Black 6

8ms/4ms/2ms/1ms (Default) Omron GAMING (20 Million+ Clicks)

Scroll Wheel / Dragon LED /U-Shaped Tail Light

RGI

Soft & Tangle Free TPE Cable (2.0 m) USB 2.0 Gold-Plated Connector

Windows 10 / 8.1 / 8 / 7 120\*67\*42 mm 87g (without cable)

## **FEATURES**

- PMW-3330 optical gaming sensor
- Light weight and ambidextrous ergonomics design
- Choose from millions of colors with Gaming Center
- Fine-tune detailed settings with Gaming Center
- Special OMRON switches rated for 20 million clicks