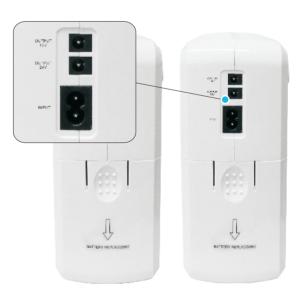

- Wide input range
- Wall-mounted design
- Reliable protection
- Intelligent battery management
- Perfect monitoring system
- Humanized design

Rear Panel

## Technical Specifications:

| MODEL                     | DC UPS                                                                                                        |
|---------------------------|---------------------------------------------------------------------------------------------------------------|
| Capacity                  | 12V&24V / 36W                                                                                                 |
| INPUT                     |                                                                                                               |
| Operating voltage range   | 160 ~ 280 Vac                                                                                                 |
| Operating frequency range | 47~70 Hz                                                                                                      |
| OUTPUT                    |                                                                                                               |
| Rated output voltage      | 12 Vdc&24Vdc                                                                                                  |
| Rated output current      | 1A@12V+1A@24V                                                                                                 |
| Max. power                | 36W                                                                                                           |
| Transfer time             | 0 ms                                                                                                          |
| Efficiency in AC mode     | 75%                                                                                                           |
| BATTERY                   |                                                                                                               |
| Battery type              | 12V / 9Ah(Sealed lead-acid battery)                                                                           |
| Charge current            | 1.5A                                                                                                          |
| Typical recharge time     | 6 hours (to 90% of full capacity)                                                                             |
| Back-up time              | 1.2 hours (full-load, standard battery, fully charged after 3 cycles of charging and discharging)             |
| SYSTEM FEATURES           |                                                                                                               |
| Protection function       | Surge protection, overload protection, short circuit protection, battery over-charge and over-discharge prote |
| Indicators                | AC indication , battery indication , fault indication                                                         |
| Typical                   | Cold start , regular self-test , automatic charging                                                           |
|                           | Dry contact signal: battery mode, battery aging, battery disconnection, battery low                           |
| ENVIRONMENTAL             |                                                                                                               |
| Operating temperature     | 0~40°C                                                                                                        |
| Humidity range            | 0 ~ 95%(non-condensing)                                                                                       |
| PHYSICAL                  |                                                                                                               |
| Dimension D X W X H (mm)  | 260×216 ×91                                                                                                   |
| Net weight (kg)           | 4.0                                                                                                           |
| STANDARDS                 |                                                                                                               |
| Safety                    | IEC/EN62040-1;IEC/EN60950-1                                                                                   |
| EMC                       | IEC/EN62040-2;IEC61000-4-2;IEC61000-4-3;IEC61000-4-4;                                                         |
|                           | IEC61000-4-5;IEC61000-4-6;IEC61000-4-8                                                                        |