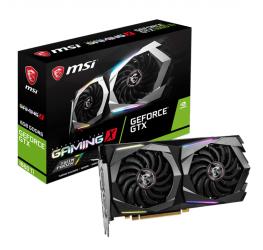

## **TORX FAN 3.0**

Award-winning fan design combining two different fin designs for cool & quiet gaming.

#### **Mastery of Aerodynamics**

Using groundbreaking aerodynamic techniques, the heatsink is optimized for efficient heat dissipation.

### **ZERO FROZR**

Eliminates fan noise by stopping the fans in low-load situations so you can focus on your game.