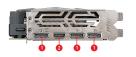

|
| Recommended PSU                 | 450 W                                  |
| Card Dimension(mm)              | 247 x 127 x 46 mm                      |
| Weight (Card / Package)         | 869 g / 1511 g                         |
| Afterburner OC                  | Y                                      |
| DirectX Version Support         | 12 API                                 |
| OpenGL Version Support          | 4.5                                    |
| Maximum Displays                | 4                                      |
| VR Ready                        | Y                                      |
| G-SYNC™ technology              | Y                                      |
| Digital Maximum<br>Resolution   | 7680 x 4320                            |

# **CONNECTIONS**



- 1. DisplayPort
- 2. HDMI

## **FEATURE**



## **TORX FAN 3.0**

Award-winning fan design combining two different fin designs for cool & quiet gaming.



#### **Mastery of Aerodynamics**

Using groundbreaking aerodynamic techniques, the heatsink is optimized for efficient heat dissipation.



### **ZERO FROZR**

Eliminates fan noise by stopping the fans in low-load situations so you can focus on your game.



### **CUSTOM PCB**

An optimized PCB design with enhanced power delivery provides a solid base for high performance gaming.



### **SOLID BACKPLATE**

Increases toughness of the card to prevent bending while complementing the design.



# **DRAGON CENTER**

A consolidated platform that offers all software including MYSTIC LIGHT functionality for your MSI Gaming product.



## **R