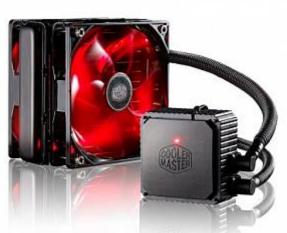

## Seidon 120V V3 Plus

The Seidon 120V V3 Plus is the latest AIO watercooler that boasts an excellent value for performance. The compact 120mm radiator fits in virtually every case. Thanks to double XtraFlo fans, Seidon can unleash a powerful cooling storm at your command. Durable FEP Tubing provides the advantages of nearly no moisture absorption, high thermal stability and high pressure tolerance which all contribute to a long operating life.