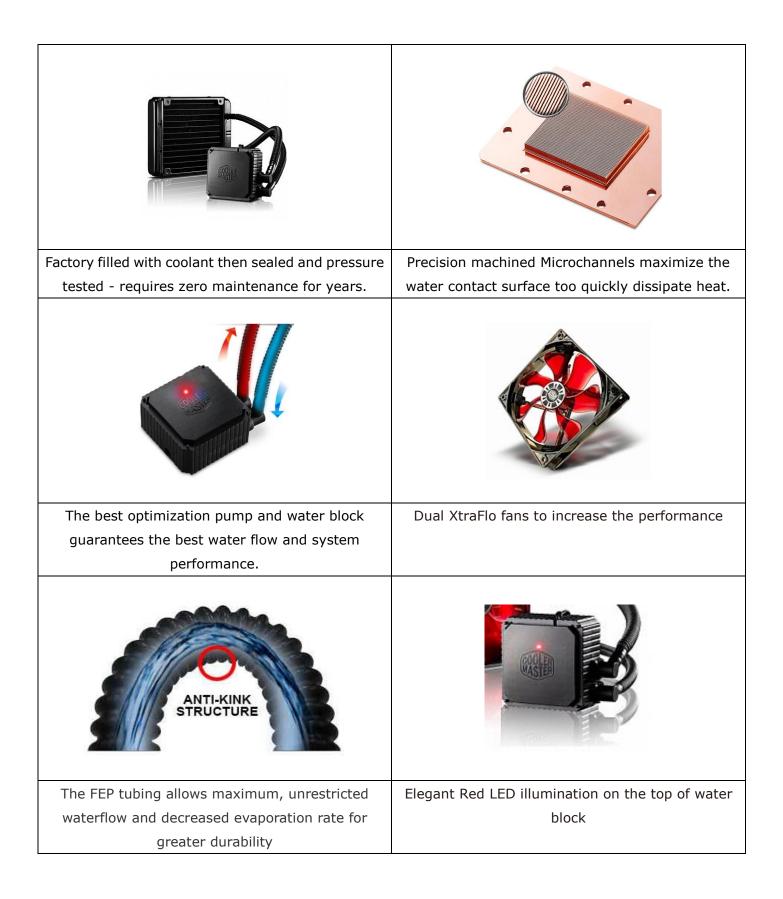

## **Product Features**

- Factory filled with coolant, then sealed and pressure tested - requires zero maintenance for years.
- Highly optimized pump and water block guarantees the best water flow and system performance.
- Specially designed 120mm radiator provides superior heat dissipation and fits in almost any case internally and externally.
- Dual 120mm XtraFlo with a wide RPM range to fine tune and balance fan noise and performance.
- 5. Red LED indicator lights up when it is operating
- 6. Easy installation and sssembly tool-free