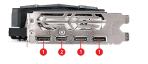

|
| Card Dimension(mm)              | 247 x 129 x 52 mm                      |
| Weight (Card / Package)         | 957 g / 1525 g                         |
| Afterburner OC                  | Y                                      |
| DirectX Version Support         | 12 API                                 |
| OpenGL Version Support          | 4.5                                    |
| Maximum Displays                | 4                                      |
| VR Ready                        | Υ                                      |
| G-SYNC™ technology              | Υ                                      |
| Adaptive Vertical Sync          | Υ                                      |
| Digital Maximum Resolution      | 7680 x 4320                            |

## CONNECTIONS



- 1. DisplayPort
- 2. HDMI

#### **FEATURE**



#### **TORX FAN 3.0**

Award-winning fan design combining two different fin designs for cool & quiet gaming.



#### **Mastery of Aerodynamics**

Using groundbreaking aerodynamic techniques, the heatsink is optimized for efficient heat dissipation.



#### **ZERO FROZR**

Eliminates fan noise by stopping the fans in low-load situations so you can focus on your game.



#### **CUSTOM PCB**

An optimized PCB design with enhanced power delivery provides a solid base for high performance gaming.



#### **SOLID BACKPLATE**

Increases toughness of the card to prevent bending while complementing the design.



### **RGB Mystic Light**

Customize colors and LED effects with exclusive MSI software and synchronize the look & feel with other componen