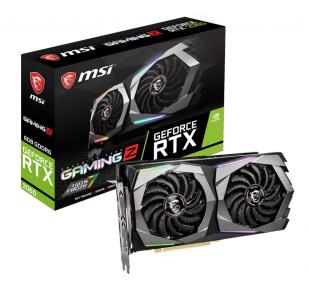

# **GeForce RTX 2060 GAMING Z 6G**

#### **SPECIFICATION**

| Model Name                      | GeForce RTX™ 2060 GAMING Z 6G          |
|---------------------------------|----------------------------------------|
| <b>Graphics Processing Unit</b> | NVIDIA® GeForce RTX™ 2060              |
| Interface                       | PCI Express x16 3.0                    |
| Cores                           | 1920 Units                             |
| Core Clocks                     | Boost: 1830 MHz                        |
| Memory Speed                    | 14 Gbps                                |
| Memory                          | 6GB GDDR6                              |
| Memory Bus                      | 192-bit                                |
| Output                          | DisplayPort x 3 (v1.4) / HDMI 2.0b x 1 |
| HDCP Support                    | 2.2                                    |
| Power consumption               | 190 W                                  |
| Power connectors                | 8-pin x 1                              |
| Recommended PSU                 | 500W                                   |
| Card Dimension(mm)              | 247 x 129 x 52 mm                      |
| Weight (Card / Package)         | 957 g / 1525 g                         |
| Afterburner OC                  | Y                                      |
| DirectX Version Support         | 12 API                                 |
| OpenGL Version Support          | 4.5                                    |
| Maximum Displays                | 4                                      |
| VR Ready                        | Υ                                      |
| G-SYNC™ technology              | Υ                                      |
| Adaptive Vertical Sync          | Υ                                      |
| Digital Maximum Resolution      | 7680 x 4320                            |