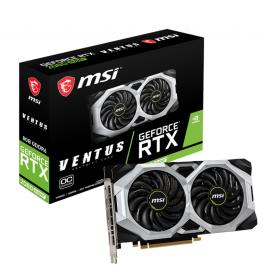

GRAPHICS CARD

**OC** 

## **SPECIFICATION**

| Model Name                     | GeForce® RTX 2060 SUPERTM VENTUS OC                      |
|--------------------------------|----------------------------------------------------------|
| Graphics Processing Unit       | NVIDIA <sup>®</sup> GeForce <sup>®</sup> RTX 2060 SUPER™ |
| Interface                      | PCI Express x16 3.0                                      |
| Cores                          | 2176 Units                                               |
| Core Clocks                    | Boost:1665 MHz                                           |
| Memory Speed                   | 14 Gbps                                                  |
| Memory                         | 8GB GDDR6                                                |
| Memory Bus                     | 256-bit                                                  |
| Output                         | DisplayPort x 3 (v1.4) / HDMI 2.0b x 1                   |
| HDCP Support                   | 2.2                                                      |
| Power consumption              | 175 W                                                    |
| Power connectors               | 8-pin x 1                                                |
| Recommended PSU                | 550 W                                                    |
| Card Dimension(mm)             | 231 x 128x 42 mm                                         |
| Weight (Card / Package)        | 758 g / 1198 g                                           |
| DirectX Version Support        | 12 API                                                   |
| OpenGL Version Support         | 4.5                                                      |
| Maximum Displays               | 4                                                        |
| VR Ready                       | Y                                                        |
| G-SYNC <sup>®</sup> technology | Y                                                        |
| Adaptive Vertical Sync         | Y                                                        |
| Digital Maximum<br>Resolution  | 7680x4320                                                |

# **FEATURE**

GeForce RTX 2060 SUPER™ VENTUS

## **DUAL FAN THERMAL DESIGN**

Dual fans covers more area of heatsink to take heat away more efficiently.

### **TORX FAN 2.0**

Award-winning fan design combining two different fin designs for cool & quiet gaming.