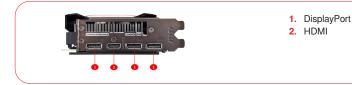

|
| OpenGL Version Support         | 4.5                                                      |
| Multi-GPU Technology           | NVIDIA® NVLINK™ (SLI-Ready), 2-way                       |
| Maximum Displays               | 4                                                        |
| VR Ready                       | Υ                                                        |
| G-SYNC <sup>®</sup> technology | Υ                                                        |
| Adaptive Vertical Sync         | Υ                                                        |
| Digital Maximum                | 7680 x 4320                                              |
| Resolution                     |                                                          |

## **CONNECTIONS**



## **FEATURE**





Award-winning fan design combining two different fin designs for cool & quiet gaming.

Dual fans covers more area of heatsink to take heat away more

#### SOLID BACKPLATE

efficiently.

**TORX FAN 2.0** 



### **OC PERFORMANCE**

MSI OC graphics cards are equipped with higher clock speeds out of the box for increased performance.

#### **MSI Afterburner**



The ultimate overclocking software with advanced control options and real-time hardware monitor.

#### **VR Ready**



Certified to provide the performance required for a smooth experience in your VR adventures.

#### NVIDIA® G-SYNC®



Gives you more of what you want in a gaming experience. Incredibly smooth, tear-free gameplay at refresh rates up to 240 Hz.

to change