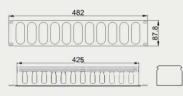

#### Dimension

1U Metal cable management with cap

2U Metal cable management with cap

1U、2U plastic cable management with cover

## Specification:

| Model No.  | Specification                | Height(U) |
|------------|------------------------------|-----------|
| SA.1701.00 | 1U cable management with cap | 1U        |
| SA.1702.00 | 2U cable management with cap | 2U        |