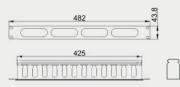

#### Dimension

1U Metal cable management with cap

2U Metal cable management with cap

1U、2U plastic cable management with cover

## Specification:

| Model No.  | Specification                | Height(U) |
|------------|------------------------------|-----------|
| SA.1701.00 | 1U cable management with cap | 1U        |
| SA.1702.00 | 2U cable management with cap | 2U        |