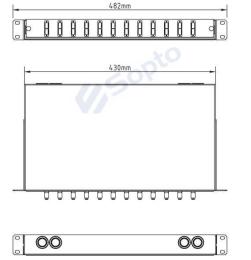

# Model for details

| MODEL             | Size       | The net weight | Describe                                                                                                                         |
|-------------------|------------|----------------|----------------------------------------------------------------------------------------------------------------------------------|
| SPDF-I12DSCT-DMB  | 430*250*1U | 5.2KG          | Terminal Box Indoor 19inch rack drawer 12 ports Duplex SC type without adaptors , pigtails and splitter Metal type B             |
| SPDF-124DSCT-DMM2 | 430*250*2U | 6.2KG          | Terminal Box Indoor 19inch rack drawer 24 ports Duplex SC type without adaptors , pigtails and splitter Metal customized type 2U |
| Dimensions        |            | ///            | U,Sopto                                                                                                                          |

#### **Dimensions**

Model Size: 430mmx250mmx1U

Model Size: 430mmx250mmx2U

E-mail: sales@sopto.com

Web: http://www.sopto.com