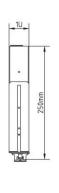

# Model for details

| MODEL             | Size       | The net weight | Describe                                                                                                                         |
|-------------------|------------|----------------|----------------------------------------------------------------------------------------------------------------------------------|
| SPDF-I12DSCT-DMB  | 430*250*1U | 5.2KG          | Terminal Box Indoor 19inch rack drawer 12 ports Duplex SC type without adaptors , pigtails and splitter Metal type B             |
| SPDF-124DSCT-DMM2 | 430*250*2U | 6.2KG          | Terminal Box Indoor 19inch rack drawer 24 ports Duplex SC type without adaptors , pigtails and splitter Metal customized type 2U |
| Dimensions        |            | ///            | U,Sopto                                                                                                                          |

#### **Dimensions**

Model Size: 430mmx250mmx1U

Model Size: 430mmx250mmx2U

E-mail: sales@sopto.com

Web: http://www.sopto.com