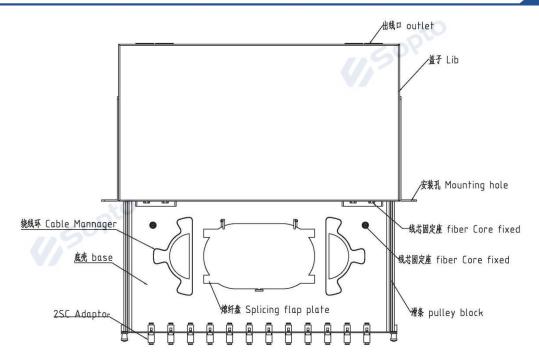

## **General Description**

19 Inch Rack Drawer Terminal Box is a passive device which terminates and distributes trunk optical fiber cables in fiber optical communication system, to having a implement of connecting |distributing| adjusting optical fiber circuit conveniently.

#### **Features**

- Standard 19 inch structure, could be installed on various of standard racks.
- Drawer type for sliding flexibly as a easy operation design.
- Frame plate is suitable for Duplex SC adaptor.
- Three-in-One of fiber splicing wrapping &storage Distribution with smart configuration
- Simple but elegant frame which is with average color painting and has enough tolerance for compact resistance.
- The series of products by the ministry of information industry standard YD/T 2150-2010, design and manufacture of YD/T1117-2001.

#### **Technical Data**

| Item              | Details                                                               |  |  |
|-------------------|-----------------------------------------------------------------------|--|--|
| Product Name      | 19 Inch Rack Drawer Terminal Box                                      |  |  |
| Mounting          | 19inch standard rack-mounted                                          |  |  |
| Color of Frame    | Black                                                                 |  |  |
| Material of Frame | 1.2mm superior cold-rolled sheet cold-rolled primes, surface painting |  |  |
| Output Adaptor    | Duplex SC                                                             |  |  |
| Capacity          | Up to 48 cores                                                        |  |  |