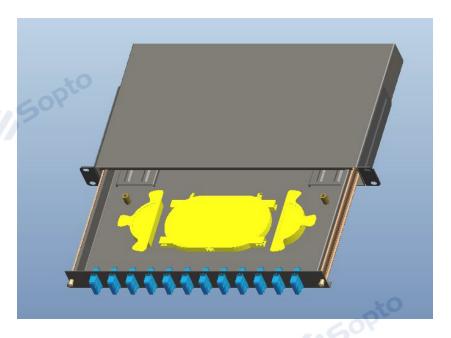

## **General Description**

19 Inch Rack Drawer Terminal Box is a passive device which terminates and distributes trunk optical fiber cables in fiber optical communication system, to having a implement of connecting |distributing| adjusting optical fiber circuit conveniently.

#### **Features**

- Standard 19 inch structure, could be installed on various of standard racks.
- Drawer type for sliding flexibly as a easy operation design.
- Frame plate is suitable for Duplex SC adaptor.
- Three-in-One of fiber splicing wrapping &storage Distribution with smart configuration
- Simple but elegant frame which is with average color painting and has enough tolerance for compact resistance.
- The series of products by the ministry of information industry standard YD/T 2150-2010, design and manufacture of YD/T1117-2001.

#### **Technical Data**

| Item              | Details                                                               |  |  |
|-------------------|-----------------------------------------------------------------------|--|--|
| Product Name      | 19 Inch Rack Drawer Terminal Box                                      |  |  |
| Mounting          | 19inch standard rack-mounted                                          |  |  |
| Color of Frame    | Black                                                                 |  |  |
| Material of Frame | 1.2mm superior cold-rolled sheet cold-rolled primes, surface painting |  |  |
| Output Adaptor    | Duplex SC                                                             |  |  |
| Capacity          | Up to 48 cores                                                        |  |  |