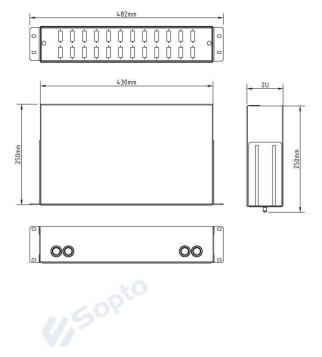

# Model for details

| MODEL             | Size       | The net weight | Describe                                                                                                                         |
|-------------------|------------|----------------|----------------------------------------------------------------------------------------------------------------------------------|
| SPDF-I12DSCT-DMB  | 430*250*1U | 5.2KG          | Terminal Box Indoor 19inch rack drawer 12 ports Duplex SC type without adaptors , pigtails and splitter Metal type B             |
| SPDF-124DSCT-DMM2 | 430*250*2U | 6.2KG          | Terminal Box Indoor 19inch rack drawer 24 ports Duplex SC type without adaptors , pigtails and splitter Metal customized type 2U |
| Dimensions        |            | ///            | U,Sopto                                                                                                                          |

#### **Dimensions**

Model Size: 430mmx250mmx1U

Model Size: 430mmx250mmx2U

E-mail: sales@sopto.com

Web: http://www.sopto.com