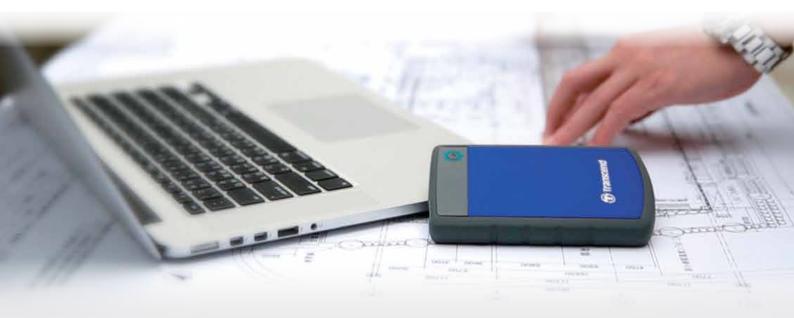

## External Hard Drives | Portable Storage for PC

The StoreJet portable external hard drives combine a lustrous gloss finish, up to a full terabyte of storage capacity, and are available in both SuperSpeed USB 3.0 and USB 2.0 versions. Although slender and lightweight in design, these drives offer robust durability, with thorough defense against data loss resulting from accidental shock or collision.