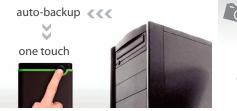

## **One Touch Auto-Backup Button** (StoreJet<sup>®</sup> 25H/25M/25A)

Spacious storage capacity up to 4TB

- Advanced three-stage shock protection system (StoreJet® 25M & StoreJet® 25H)
- Sleek, mirror-like exterior enhances tactile and visual appeal (StoreJet® 25A & StoreJet® 25D)
- Quick Reconnect Button re-enables safely removed USB hard drive without unplug and reinsert
- Offers free download of Transcend Elite & RecoveRx
- Three-year limited warranty