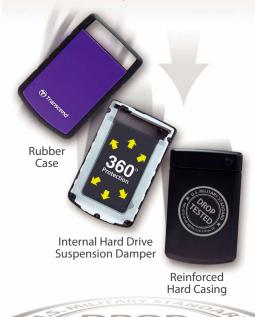

## They've got it ALL!

Meets U.S. military drop-test standards

## **One Touch Auto-Backup Button** (StoreJet<sup>®</sup> 25H/25M/25A)

Spacious storage capacity up to 4TB

- Advanced three-stage shock protection system (StoreJet® 25M & StoreJet® 25H)
- Sleek, mirror-like exterior enhances tactile and visual appeal (StoreJet® 25A & StoreJet® 25D)
- Quick Reconnect Button re-enables safely removed USB hard drive without unplug and reinsert
- Offers free download of Transcend Elite & RecoveRx
- Three-year limited warranty