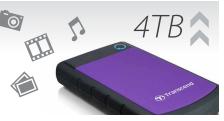

## **One Touch Auto-Backup Button** (StoreJet<sup>®</sup> 25H/25M/25A)

Spacious storage capacity up to 4TB

- Advanced three-stage shock protection system (StoreJet® 25M & StoreJet® 25H)
- Sleek, mirror-like exterior enhances tactile and visual appeal (StoreJet® 25A & StoreJet® 25D)
- Quick Reconnect Button re-enables safely removed USB hard drive without unplug and reinsert
- Offers free download of Transcend Elite & RecoveRx
- Three-year limited warranty