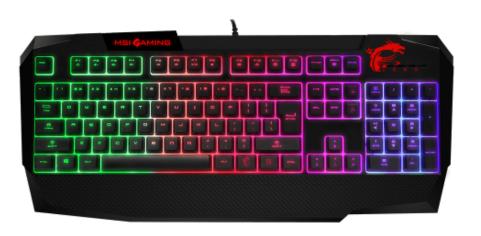

## SPECIFICATIONS

Model Name Main Key switches Keyboard Interface Normal keys Dimensions (mm) Windows support System Requirement Backlight Weight(g) Vigor GK40 GAMING KEYBOARD Membrane switches (Mechanical-like) USB Standard 104 keys / 105 keys / 108 keys 472 x 207 x 39 Windows 10 / 8.1 / 8 / 7 System with USB port 6-region RGB illumination, supports MSI Mystic light 1056 g FEATURES

- Special Membrane Switches with Mechanical Feel
- 6-region RGB illumination with 8 amazing light effects, supports MSI Mystic light
- Gaming Mode and Anti-ghosting Capability
- Water Resistant (spill-proof)
- Ergonomically Designed Wrist Rest