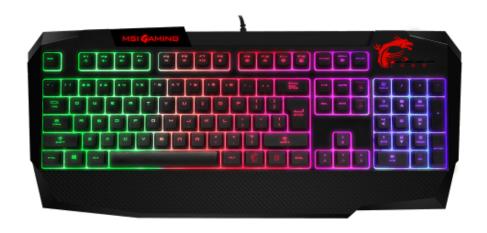

## **SPECIFICATIONS**

Model Name
Main Key switches
Keyboard Interface
Normal keys
Dimensions (mm)
Windows support
System Requirement
Backlight
Weight(g)

Vigor GK40 GAMING KEYBOARD
Membrane switches (Mechanical-like)
USB
Standard 104 keys / 105 keys / 108 keys
472 x 207 x 39
Windows 10 / 8.1 / 8 / 7
System with USB port
6-region RGB illumination, supports MSI Mystic light
1056 g

## **FEATURES**

- Special Membrane Switches with Mechanical Feel
- 6-region RGB illumination with 8 amazing light effects, supports MSI Mystic light
- Gaming Mode and Anti-ghosting Capability
- Water Resistant (spill-proof)
- Ergonomically Designed Wrist Rest