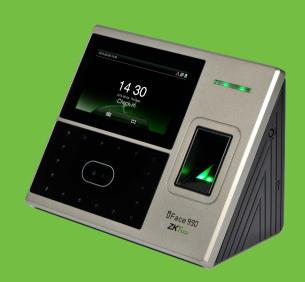

## iFace990

# Multi-Biometric Time Attendance and Access Control Terminal

iFace990 facial multi-biometric time & attendance and access control terminal supports up to 3,000 face templates, 4,000 fingerprint templates and 10,000 cards.

With ZKTeco latest hardware platfrom and algorithm, it offers brand new UI and user-friendly operation interface to provide smooth user experience.

With advanced face algorithm and multi-biometric verification technology, the terminal's security level of verification is significantly enhanced.