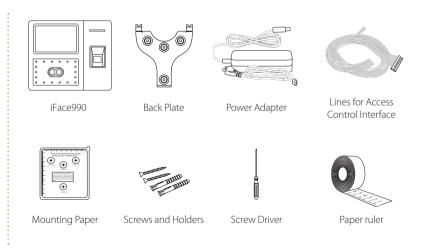

|
| 0 °C- 45 °C                                                                                                                 |
| 20%-80%                                                                                                                     |
| 193.6 × 165 × 111mm                                                                                                         |
| 1.87                                                                                                                        |
|                                                                                                                             |

### Configuration



#### What's in the Box