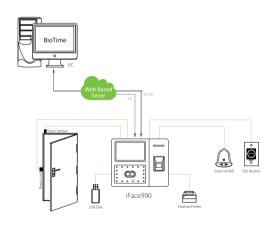

|
| 12V 3A                                                                                                                      |
| 0 °C- 45 °C                                                                                                                 |
| 20%-80%                                                                                                                     |
| 193.6 × 165 × 111mm                                                                                                         |
| 1.87                                                                                                                        |
|                                                                                                                             |

### Configuration



#### What's in the Box